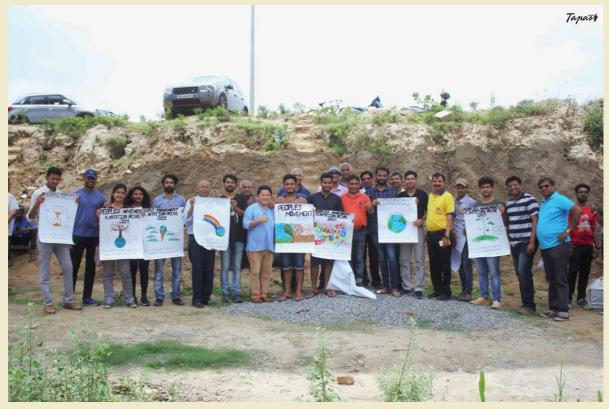

In an effort to do their bit as a youth-led movement, the "People's Movement" initiated a plantation drive with the goal of planting '10 thousand trees' across Delhi NCR in July 2019.

## Our Campaign

Tapas foundation got the chance to join them in this effort and raise awareness and visibility for the initiative through our street plays, workshops, interviews and social media traction. We worked to mobilize people to be a part of this movement that was open to anyone looking to make a difference.

Working in collaboration with the "People's Movement", Tapas foundation reached out to and engaged with lacks of people both online and offline, turning them into active agents for change.

People were extremely eager and willing to make a change and came in huge numbers to support an initiative aimed at bettering the environmental condition and the quality of life for everyone. They also became more aware and enlightened agents of change who are eager to advocate for policy changes for the benefit of the environment.