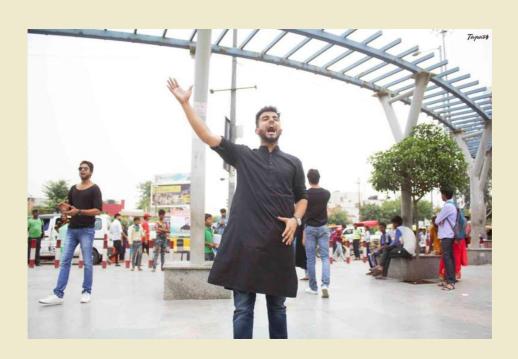

## Our Campaign

Tapas foundation got the chance to join them in this effort and raise awareness and visibility for the initiative through our street plays, workshops, interviews and social media traction. We worked to mobilize people to be a part of this movement that was open to anyone looking to make a difference.

Working in collaboration with the "People's Movement", Tapas foundation reached out to and engaged with lacks of people both online and offline, turning them into active agents for change.

People were extremely eager and willing to make a change and came in huge numbers to support an initiative aimed at bettering the environmental condition and the quality of life for everyone. They also became more aware and enlightened agents of change who are eager to advocate for policy changes for the benefit of the environment.