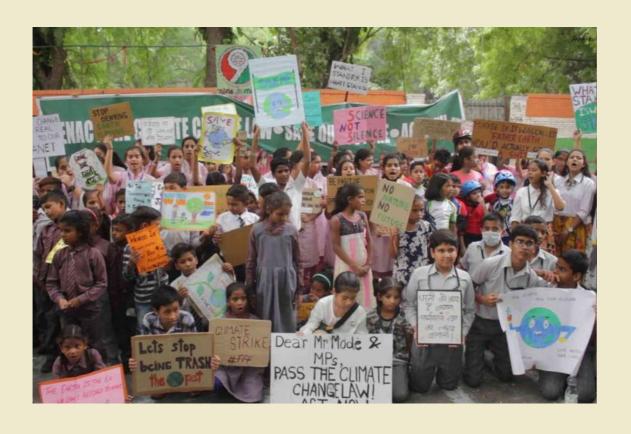

## Our Campaign

Tapas foundation got the chance to join them in this effort and raise awareness and visibility for the initiative through our street plays, workshops, interviews and social media traction. We worked to mobilize people to be a part of this movement that was open to anyone looking to make a difference.

Working in collaboration with the "People's Movement", Tapas foundation reached out to and engaged with lacks of people both online and offline, turning them into active agents for change.

People were extremely eager and willing to make a change and came in huge numbers to support an initiative aimed at bettering the environmental condition and the quality of life for everyone. They also became more aware and enlightened agents of change who are eager to advocate for policy changes for the benefit of the environment.

#### Campaign Images