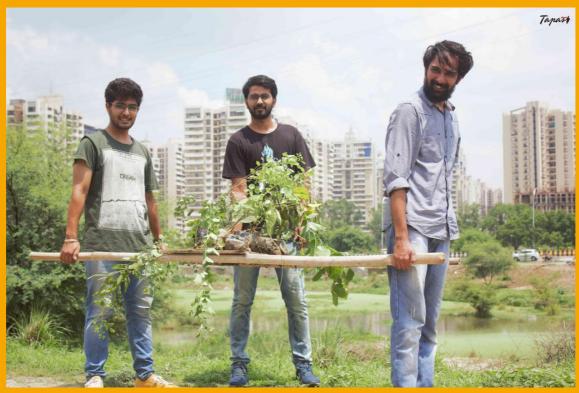

In an effort to do their bit as a youth-led movement, the "People's Movement" initiated a plantation drive with the goal of planting '10 thousand trees' across Delhi NCR in July 2019.

## Our Campaign

Tapas foundation got the chance to join them in this effort and raise awareness and visibility for the initiative through our street plays, workshops, interviews and social media traction. We worked to mobilize people to be a part of this movement that was open to anyone looking to make a difference.

#### Campaign Images