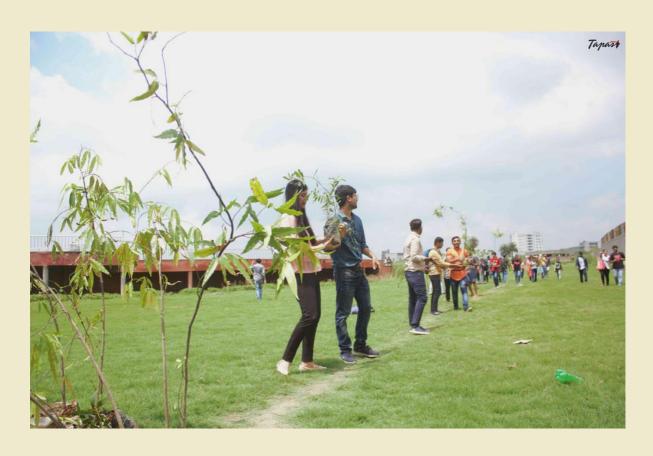

In an effort to do their bit as a youth-led movement, the "People's Movement" initiated a plantation drive with the goal of planting '10 thousand trees' across Delhi NCR in July 2019.

#### Campaign Images