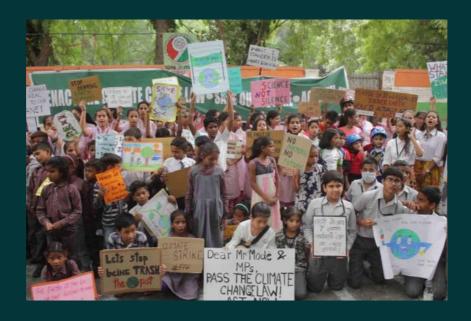

In an effort to do their bit as a youth-led movement, the "People's Movement" initiated a plantation drive with the goal of planting '10 thousand trees' across Delhi NCR in July 2019.

## Our Campaign

Tapas foundation got the chance to join them in this effort and raise awareness and visibility for the initiative through our street plays, workshops, interviews and social media traction. We worked to mobilize people to be a part of this movement that was open to anyone looking to make a difference.