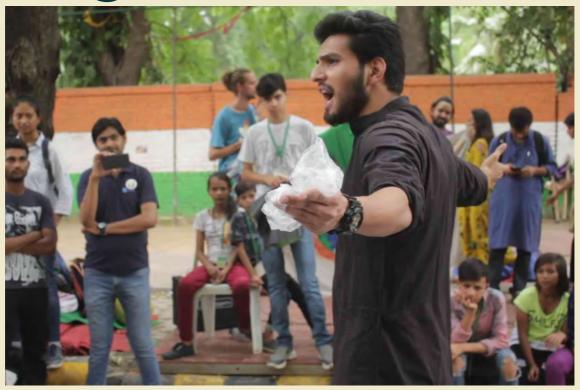

## Our Campaign

Tapas foundation got the chance to join them in this effort and raise awareness and visibility for the initiative through our street plays, workshops, interviews and social media traction. We worked to mobilize people to be a part of this movement that was open to anyone looking to make a difference.

Working in collaboration with the "People's Movement", Tapas foundation reached out to and engaged with lacks of people both online and offline, turning them into active agents for change.

People were extremely eager and willing to make a change and came in huge numbers to support an initiative aimed at bettering the environmental condition and the quality of life for everyone. They also became more aware and enlightened agents of change who are eager to advocate for policy changes for the benefit of the environment.